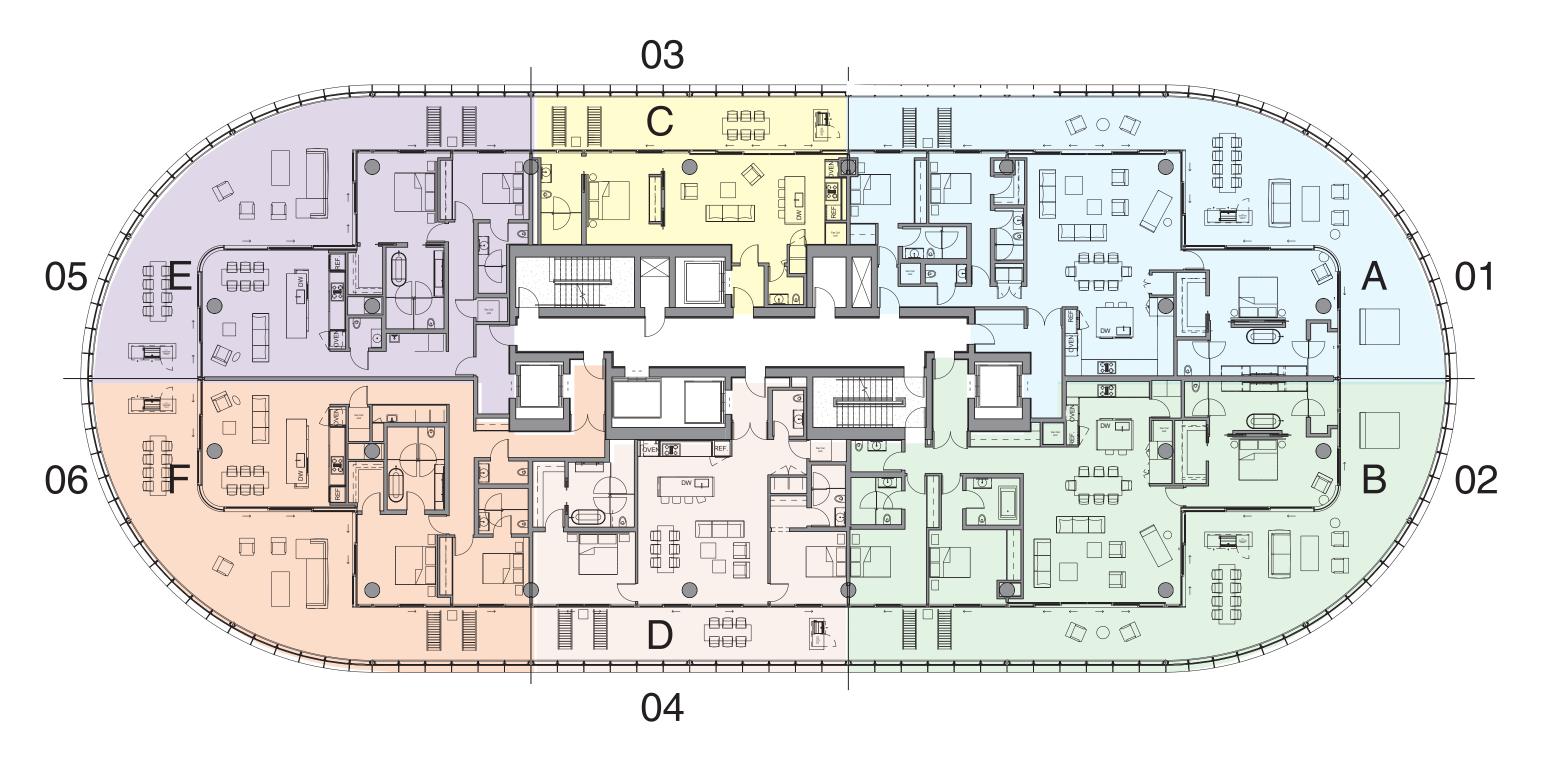

Exclusive Sales by Douglas Elliman Development Marketing

Stated dimensions are measured to the exterior boundaries of the exterior boundaries of the exterior walls and the centerline of interior atmosphere structural components). Note that measurements of rooms set forth on this floor plan are generally taken at the greatest points of each given room (as if the room were a perfect rectangle), without regard for any cutouts. Accordingly, the area of the actual room will typically be smaller than the product obtained by multiplying the stated length times width. All dimensions are approximate and may vary with actual construction, and all floor plans and development plans are subject to change.